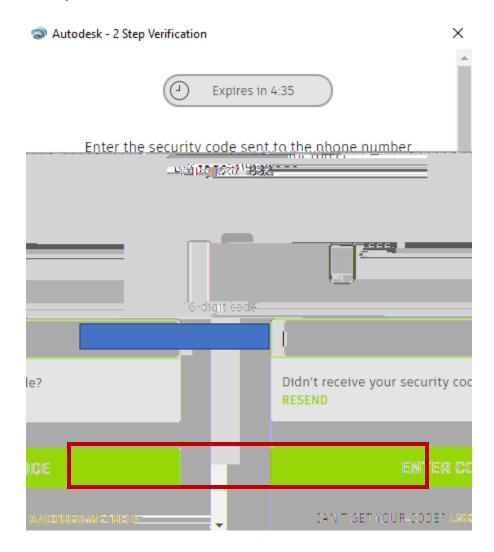

10. Enrollyour phone by scanning onse SMS.

12. You should receive the aslet email. Clickcontinue and close all browsing windows.

### 5. Enter yourcode.

6. Yourproduct will now be activated.