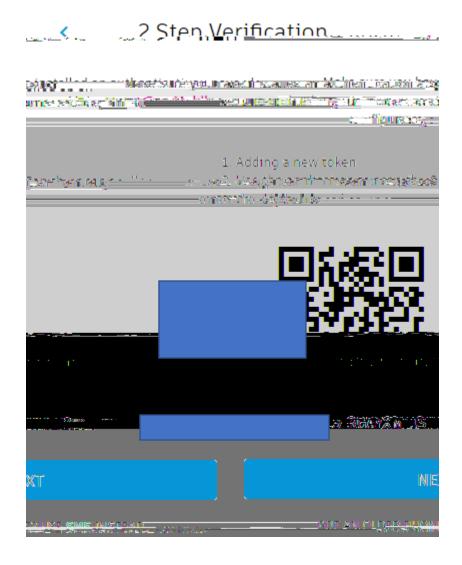

10. Enrollyour phone by scanning onse SMS.

12. You should receive the aslet email. Clickcontinue and close all browsing windows.