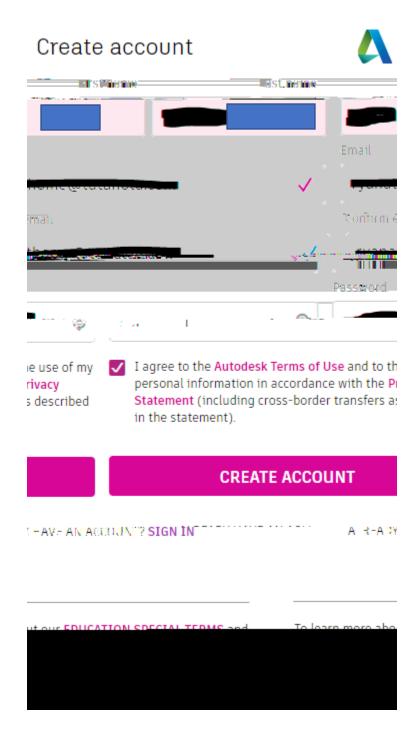

4. Create your account by filling out the form.

5. Navigate to your email and open therify your Autodesk Account emailVerify your email by selecting the verify emailbutton.

This document is classified as "PUBLIC" as per NBCC Data Classification Guidelines.