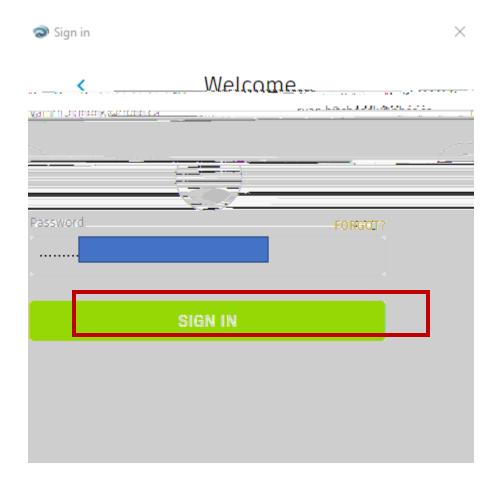

2. In this instruction manal, Revitis being used as an example SelectGet started to begin.

3. Signin with your email and clickext.

11. Repeat these steps-110 for any additio

### 3. Enter your username

4. Enter your Password and eet next.