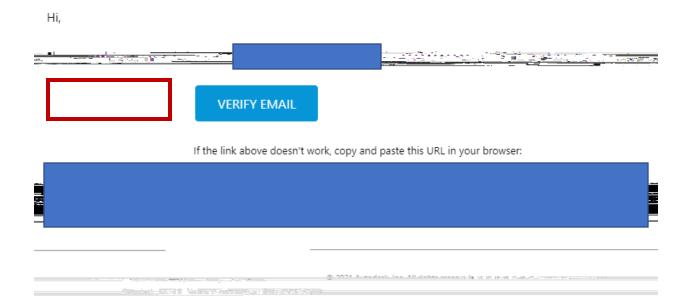

4. Create your account by filling out the form.

5. Navigate to your email and open therify your Autodesk Account emailVerify your email by selecting the verify emailbutton.

This document is classified as "PUBLIC" as per NBCC Data Classification Guidelines.