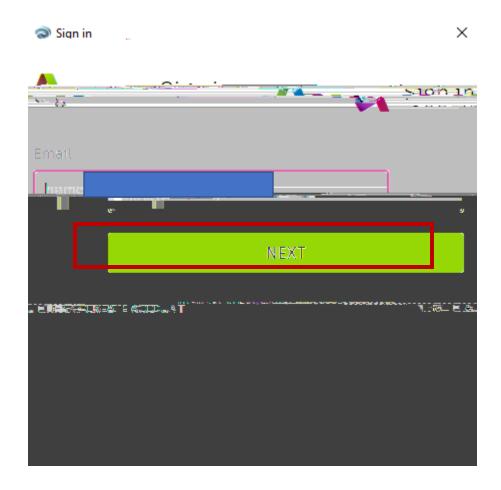

2. In this instruction manal, Revitis being used as an example SelectGet started to begin.

3. Enter your email address and licknext.